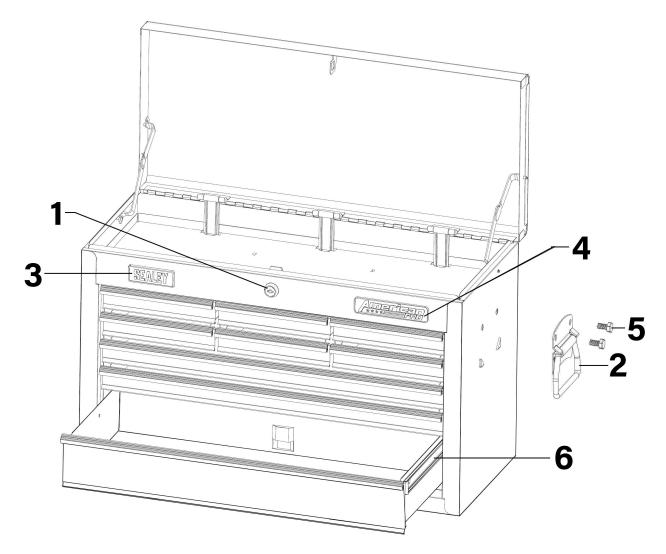

## Topchest 9 Drawer with Ball Bearing Slides - Black/Grey

Model No: AP2509B.V3

| Item | Part No.      | Description              |
|------|---------------|--------------------------|
| 1    | AP-AC04002500 | Lock & Key (YT-498)      |
| 2    | AP-MB08002700 | Chest Handle             |
| 3    | AP-BADGE2     | Sealey Badge (New) 70x25 |

| Item | Part No.      | Description                           |
|------|---------------|---------------------------------------|
| 4    | AP-BADGE3     | American Pro Badge (New) 115.4x25     |
| 5    | SS820.S       | Hex Head Set Screw M8 X 20 Zinc       |
| 6    | AP-AJ02004900 | Ball Bearing Slide (2027-230 L=230mm) |